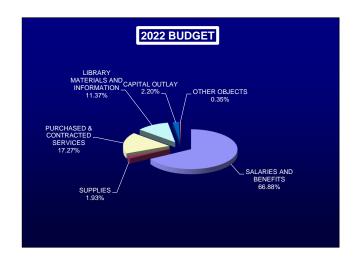

| ACTUAL                | 2022        |
|-----------------------|-------------|
| SALARIES AND BENEFITS | \$1,897,969 |
| SUPPLIES              | \$54,787    |
| PURCHASED &           |             |
| CONTRACTED SERVICES   | \$490,266   |
| LIBRARY MATERIALS AND |             |
| INFORMATION           | \$322,665   |
| CAPITAL OUTLAY        | \$62,476    |
| OTHER OBJECTS         | \$9,849     |
| TOTAL EXPENDITURES    | \$2,838,012 |