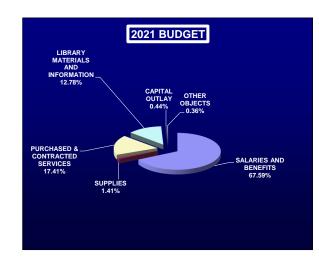

| ACTUAL                | 2021        |
|-----------------------|-------------|
| SALARIES AND BENEFITS | \$1,864,479 |
| SUPPLIES              | \$38,935    |
| PURCHASED &           |             |
| CONTRACTED SERVICES   | \$480,332   |
| LIBRARY MATERIALS AND |             |
| INFORMATION           | \$352,390   |
| CAPITAL OUTLAY        | \$12,143    |
| OTHER OBJECTS         | \$10,066    |
| TOTAL EXPENDITURES    | \$2,758,345 |