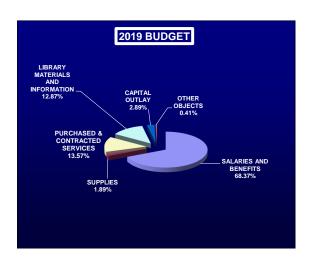

## STOW-MUNROE FALLS PUBLIC LIBRARY FOUR YEAR EXPENDITURE COMPARISON

| ACTUAL                | 2019        |
|-----------------------|-------------|
| SALARIES AND BENEFITS | \$2,099,956 |
| SUPPLIES              | \$57,963    |
| PURCHASED &           |             |
| CONTRACTED SERVICES   | \$416,771   |
| LIBRARY MATERIALS AND |             |
| INFORMATION           | \$395,262   |
| CAPITAL OUTLAY        | \$88,812    |
| OTHER OBJECTS         | \$12,505    |
| TOTAL EXPENDITURES    | \$3,071,269 |