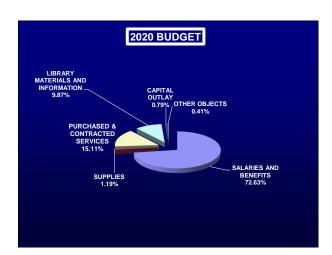

| ACTUAL                          | 2020        |
|---------------------------------|-------------|
| SALARIES AND BENEFITS           | \$1,914,041 |
| SUPPLIES                        | \$31,265    |
| PURCHASED & CONTRACTED SERVICES | \$398,245   |
| LIBRARY MATERIALS AND           | + ,         |
| INFORMATION                     | \$260,168   |
| CAPITAL OUTLAY                  | \$20,827    |
| OTHER OBJECTS                   | \$10,685    |
| TOTAL EXPENDITURES              | \$2,635,231 |