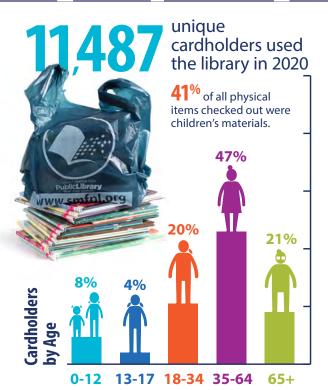

80

Tallmadge LHudson

Stow • Munroe Falls
Public Library
Read. Dream. Connect.

3512 Darrow Road | Stow, OH 44224 | (330) 688-3295

The library welcomed 974 new full-service cardholders and 24 new digital-only cardholders (digital-only cards were introduced in December 2020).