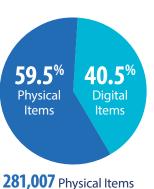

People visited **www.smfpl.org 255,209** times.

**6.64**% of the website's visitors went to the eMedia Download Center.

People downloaded or streamed eMedia 191,264 times.

**2,856** unique individuals used the patron computers.