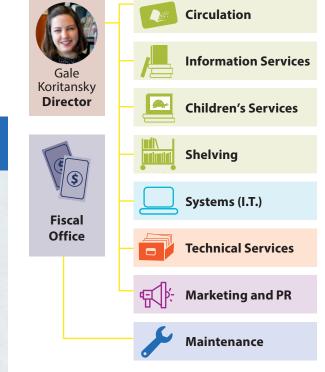

### **Meet the Departments**

3512 Darrow Rd. • Stow, OH 44224

(330) 688-3295 • www.smfpl.org

Mon. & Wed. 10 AM - 6 PM • Tu. & Thu. 10 AM - 8 PM Fri. & Sat. 10 AM - 5 PM • Sun. Closed

2-23-2021

Read. Dream. Connect.