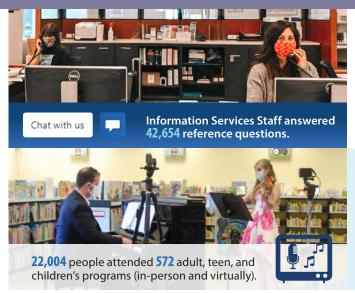

People visited **www.smfpl.org 255,209** times.

**6.64**% of the website's visitors went to the eMedia Download Center.

People downloaded or streamed eMedia 191,264 times.

**2,856** unique individuals used the patron computers.

**192** people have watched Miss Evie's video tips for learning how to use scissors.

**1,103** kids participated in the 2020 Summer Reading Program.