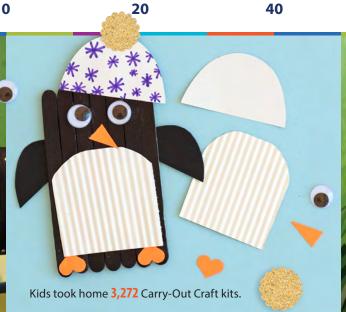

**192** people have watched Miss Evie's video tips for learning how to use scissors.

**1,103** kids participated in the 2020 Summer Reading Program.